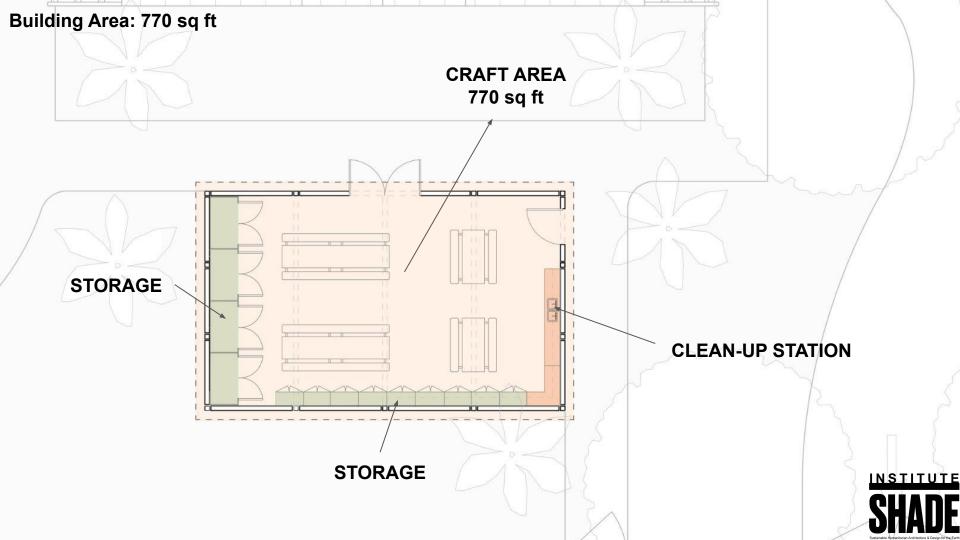

# **Craft Pavillion**

4. 110

INSTITUT

# **Craft Pavillion**

- What programs will use this space? Lei making? Textiles?
- How many people will be using this building?
- What furniture is needed? How much?
- Does this space need power or water? (Sink, Hose, Outlets)
- How much storage? What kind?
- What type of lighting? (Natural/Artificial)