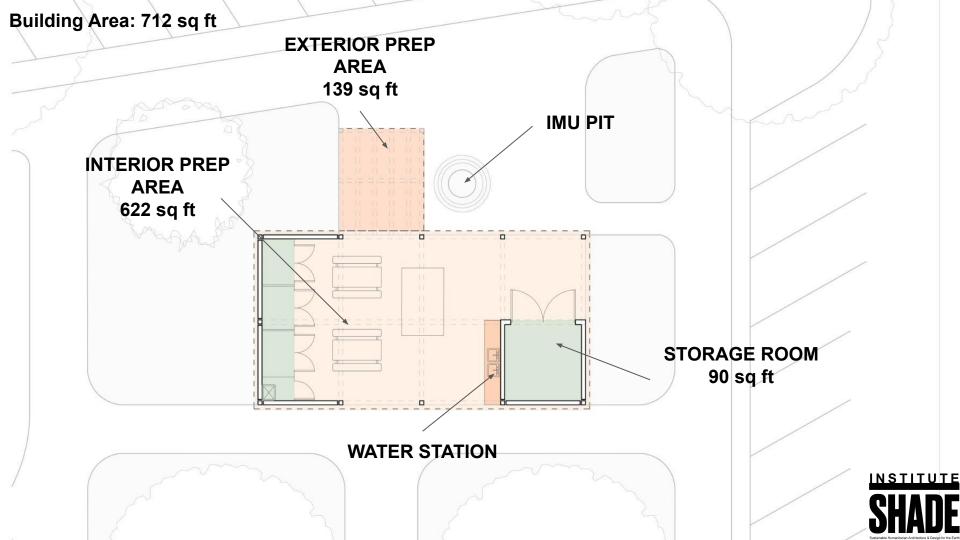

# Imu Shed

- How many people will be using this building?
- How many people will be using this space simultaneously?
- Is the imu shed for only prep/cooking, or also event space?
- What kind of furniture is needed (permanent/temporary)? How much?
- Does this space need power or water? (Sink, Hose, Outlets, Burners)
- How much storage? What kind?
- What type of lighting? Natural? Artificial?
- Would this building be a traditional hale?