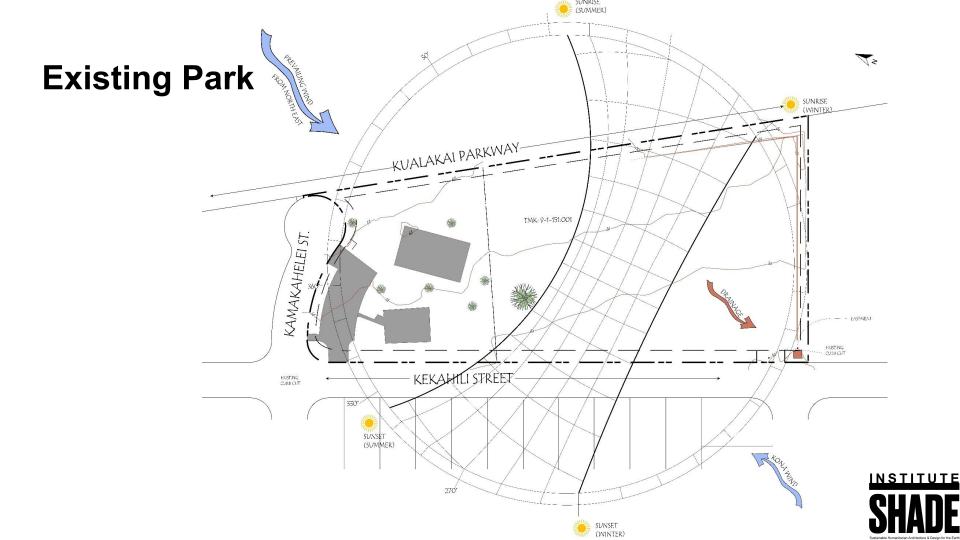

## **Site Questions**

- 125 parking stalls
- 3 pedestrian entrances
- 2 bike racks

- How many people are predicted to use the park?
  - Weekdays? Weekends?
- What events will be held?
  - How many people?
  - Weekly? Monthly? Yearly?

## **Perimeter Fence and Safety Wall**

- Possible features for safety wall? Murals?
- Possibility to replace chain link perimeter fence with decorative fence?
- What are the park hours? Community center hours? Park rules?