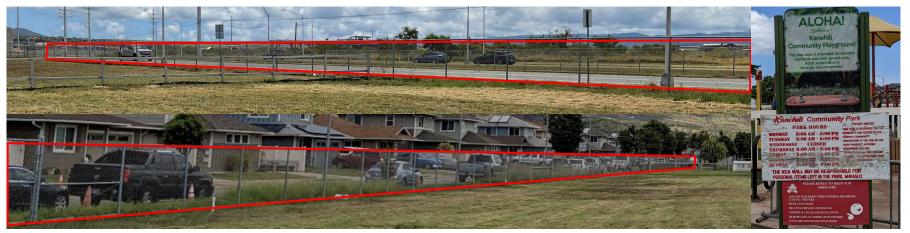

## **Perimeter Fence and Safety Wall**

- Possible features for safety wall? Murals?
- Possibility to replace chain link perimeter fence with decorative fence?
- What are the park hours? Community center hours? Park rules?