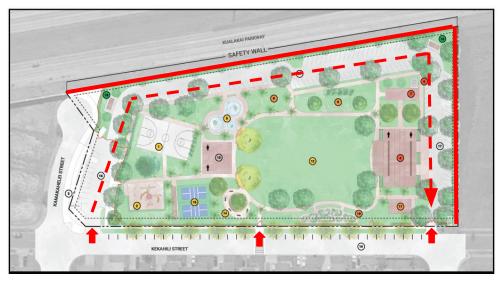

# Buildings

KUALAKAI PARKWAY

Comfort Station Community Center

**Craft Pavillion** 

Imu Shed

(15)

**KEKAHILI STREET** 

AMAKAHELEI STREE