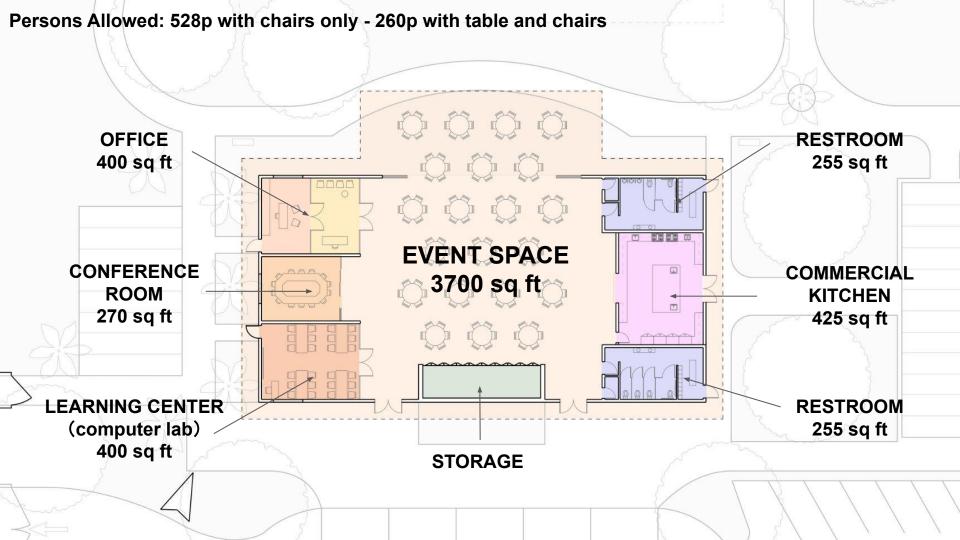

**Community Center** 

1

# **Community Center**

- What events would be held here?
- How many people will be using this building?
- What kind of furniture is needed? Permanent? Temporary? How much?
- Does this space need power or water? Sink? Outlets?
- How much storage? What kind?
- What type of lighting? Natural? Artificial?
- How will the kitchen be used? How many people will use this at the same time?
- What equipment is needed?
- Is A/C needed?
- Will this space be a storm shelter?