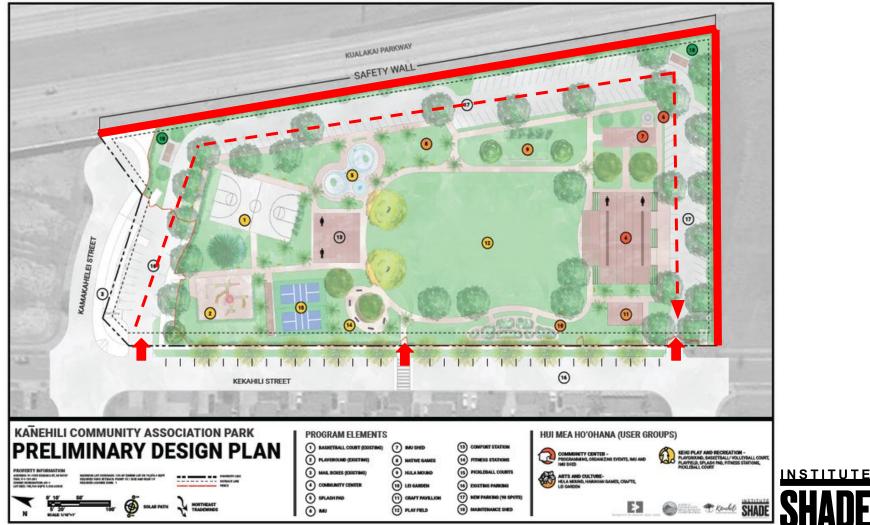

# Buildings

KUALAKAI PARKWAY

Comfort Station Community Center

**Craft Pavillion** 

Imu Shed

(15)

**KEKAHILI STREET** 

AMAKAHELEI STREE

# **Comfort Station**

- How many people will be using this building?
- What furniture is needed? How much? Temporary? Permanent?
- Does this space need power or water? Sink? Hose? Outlets?
- How much storage? What kind?
- What type of lighting? Natural? Artificial?
- Any additional shading?

# **Community Center**

- What events would be held here?
- How many people will be using this building?
- What kind of furniture is needed? Permanent? Temporary? How much?
- Does this space need power or water? Sink? Outlets?
- How much storage? What kind?
- What type of lighting? Natural? Artificial?
- How will the kitchen be used? How many people will use this at the same time?
- What equipment is needed?
- Is A/C needed?
- Will this space be a storm shelter?

# **Craft Pavillion**

- What programs will use this space? Lei making? Textiles?
- How many people will be using this building?
- What furniture is needed? How much?
- Does this space need power or water? (Sink, Hose, Outlets)
- How much storage? What kind?
- What type of lighting? (Natural/Artificial)

# Imu Shed

- How many people will be using this building?
- How many people will be using this space simultaneously?
- Is the imu shed for only prep/cooking, or also event space?
- What kind of furniture is needed (permanent/temporary)? How much?
- Does this space need power or water? (Sink, Hose, Outlets, Burners)
- How much storage? What kind?
- What type of lighting? Natural? Artificial?
- Would this building be a traditional hale?

# **Native Games**

- About the size of a tennis court
- Is enough space for native games?
- Is there any additional landscaping needed?

#### **Native Games**

• 'Ulu maika

• Hukihuki

• Uma Pa Uma

• Konane

#### Landscape

- Play field size is for keiki soccer, any other uses?
- What is the use of the lei garden? Leisure, events, food, medicine?
- Who will be maintaining the landscape? Storage and waste?
- How many water stations are needed?
- Will dogs be allowed?