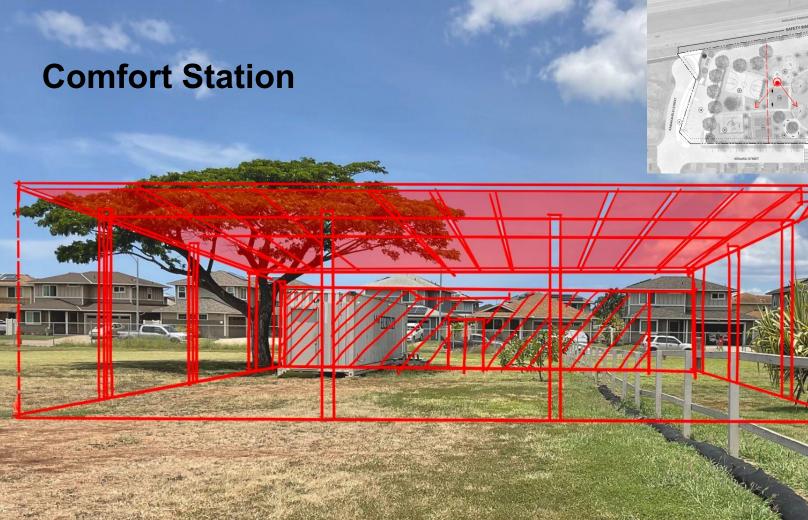

3)

(16)

**Comfort Station** 

後海

INSTITUTE

# **Comfort Station**

- How many people will be using this building?
- What furniture is needed? How much? Temporary? Permanent?
- Does this space need power or water? Sink? Hose? Outlets?
- How much storage? What kind?
- What type of lighting? Natural? Artificial?
- Any additional shading?