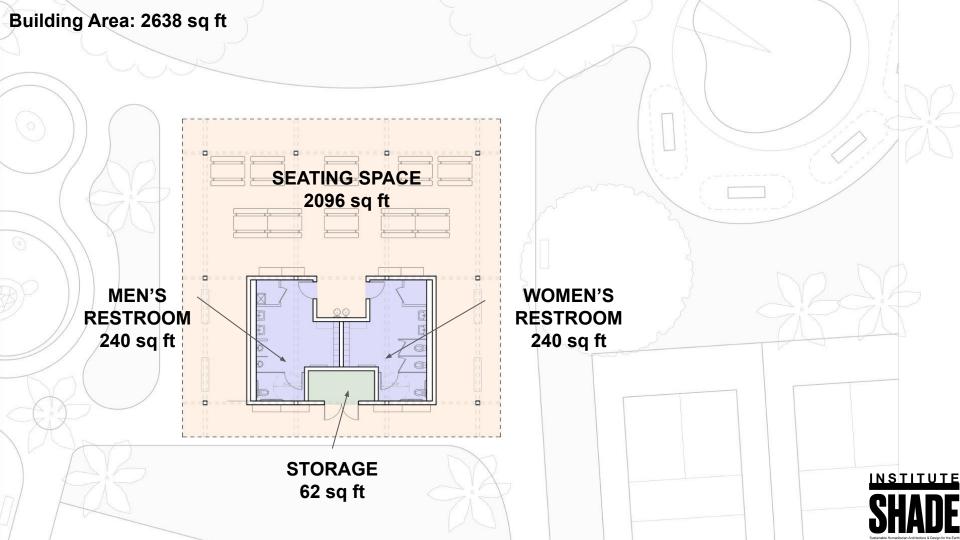

3)

(16)

**Comfort Station** 

後海

INSTITUTE

# **Comfort Station**

- How many people will be using this building?
- What furniture is needed? How much? Temporary? Permanent?
- Does this space need power or water? Sink? Hose? Outlets?
- How much storage? What kind?
- What type of lighting? Natural? Artificial?
- Any additional shading?