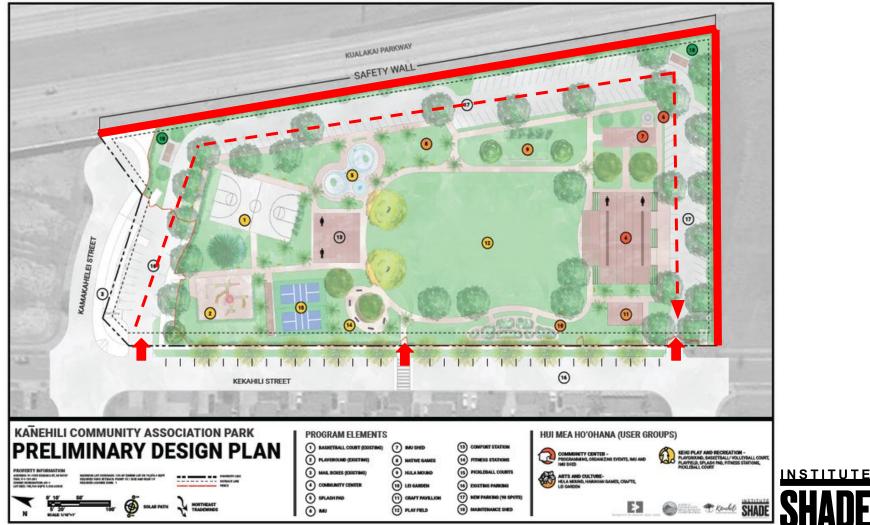

## **Site Questions**

- 125 parking stalls
- 3 pedestrian entrances
- 2 bike racks

- How many people are predicted to use the park?
  - Weekdays? Weekends?
- What events will be held?
  - How many people?
  - Weekly? Monthly? Yearly?

## **Perimeter Fence and Safety Wall**

- Possible features for safety wall? Murals?
- Possibility to replace chain link perimeter fence with decorative fence?
- What are the park hours? Community center hours? Park rules?

# Buildings

KUALAKAI PARKWAY

Comfort Station Community Center

**Craft Pavillion** 

Imu Shed

(15)

**KEKAHILI STREET** 

AMAKAHELEI STREE