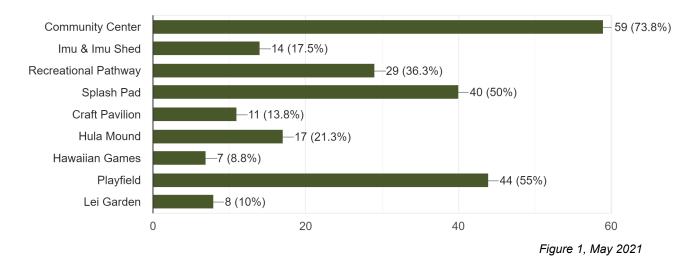

#### Please review the information below:

1. Based on the current concept site plan, please select your TOP 3 features that you would like to be added to the Kānehili Community Association Park. (80 responses)

Figure 2, August 2021

# **Discussion Questions Based on Data Received**

- 1. Many residents are looking forward to the Playfield/Multipurpose field (*fig.* 1). Do you know of any teams that would be interested in "adopting" the park for practice or team games?
  - a. Are you, or do you know of any coaches or sport club directors?
- 2. Aside from team sports, are there any other uses for the Playfield?
  - a. If so, what is the demand? How many people are/would be interested in this?
- 3. According to the surveys we've conducted in May and August 2021, the Splash Pad is something many are interested in (fig. 1 & 2). Would you like to see a presentation by one of the vendors?
- 4. We are going to need a coordinator/co-coordinators to help with this Hui. Is anyone interested, or knows someone that would be interested in this role?