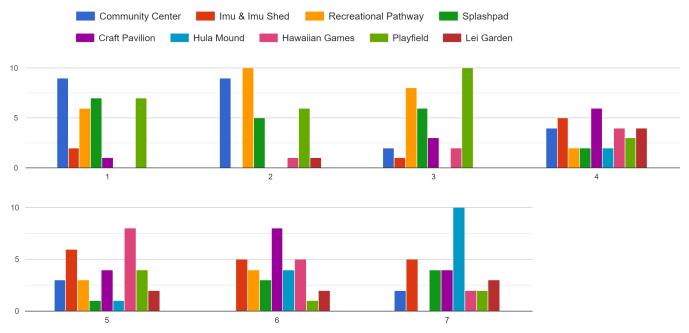

2. Which park features would you use most of the time? Please rank from 1 to 7 with 1 being the most amount of time and 7 being the least amount of time. Do not put the same number twice. (32 responses)

Figure 2, August 2021

# **Discussion Questions Based on Data Received**

- 1. Many residents are looking forward to the Playfield/Multipurpose field (*fig.* 1). Do you know of any teams that would be interested in "adopting" the park for practice or team games?
  - a. Are you, or do you know of any coaches or sport club directors?
- 2. Aside from team sports, are there any other uses for the Playfield?
  - a. If so, what is the demand? How many people are/would be interested in this?
- 3. According to the surveys we've conducted in May and August 2021, the Splash Pad is something many are interested in (fig. 1 & 2). Would you like to see a presentation by one of the vendors?
- 4. We are going to need a coordinator/co-coordinators to help with this Hui. Is anyone interested, or knows someone that would be interested in this role?